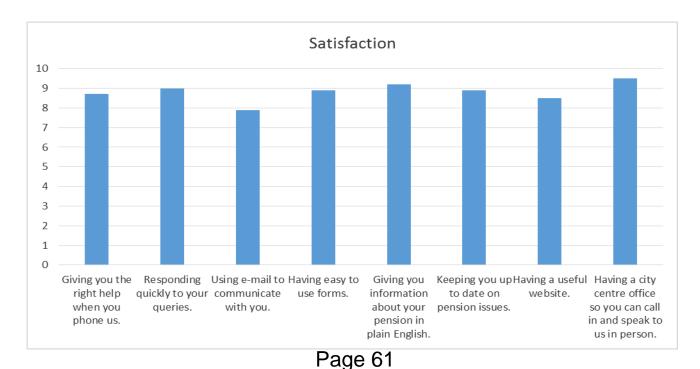

The charts below give a picture of the customers overall views about our services;