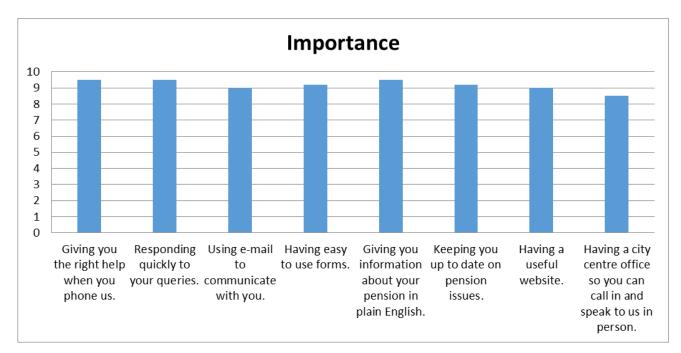

The charts below give a picture of the customers overall views about our services;